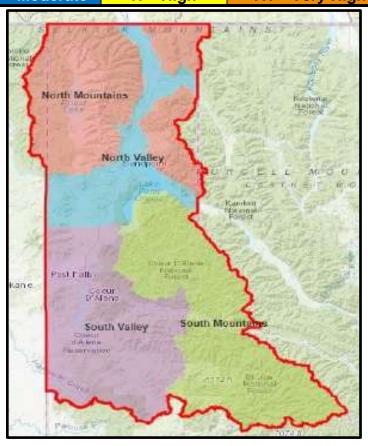

| North Idaho Adjective Fire Danger Ratings |                                               |                    |                      |            |          |             |  |
|-------------------------------------------|-----------------------------------------------|--------------------|----------------------|------------|----------|-------------|--|
| ZONE                                      | AGENCY                                        | / & DISTRICT       |                      |            | CURRENT  | FIRE DANGER |  |
| North                                     |                                               |                    |                      |            |          |             |  |
| 11011111                                  | Mountains                                     |                    |                      |            |          |             |  |
|                                           | USF                                           | S Bonners Ferry F  | Ranger District      |            |          |             |  |
|                                           | USFS Priest Lake Ranger District              |                    |                      |            | 09/29/23 |             |  |
|                                           | USFS Sandpoint Ranger District (North)        |                    |                      |            |          |             |  |
|                                           | IDL                                           | Priest Lake Forest | Protective Distric   | e District |          |             |  |
|                                           | VALLEY                                        | S                  |                      |            |          |             |  |
|                                           | IDL                                           | Kootenai Valley Fo | orest Protective Di  | strict     | 09       | /28/23      |  |
|                                           | IDL                                           | Pend Oreille Fores | st Protective Distri | ct         |          |             |  |
| South                                     |                                               |                    |                      |            |          |             |  |
|                                           | MOUNTAINS                                     |                    |                      |            | 09/27/23 |             |  |
|                                           | USFS Sandpoint Ranger District (South)        |                    |                      |            |          |             |  |
|                                           | USFS Coeur d'Alene River Ranger District      |                    |                      |            |          |             |  |
|                                           | USFS St. Joe Ranger District                  |                    |                      |            |          |             |  |
|                                           | IDL Cataldo Forest Protective District (East) |                    |                      |            |          |             |  |
|                                           | Valleys                                       |                    |                      |            |          |             |  |
|                                           | IDL Mica Forest Protective District           |                    |                      |            | 09/27/23 |             |  |
|                                           | IDL Cataldo Forest Protective District (West) |                    |                      |            |          |             |  |
|                                           | IDL West St. Joe Forest Protective District   |                    |                      |            |          |             |  |
|                                           | Coeur d'Alene Tribe                           |                    |                      |            |          |             |  |
| Fire Danger Class & Color Codes           |                                               |                    |                      |            |          |             |  |
| L = Low                                   |                                               | M = Moderate       |                      |            |          | E = Extreme |  |